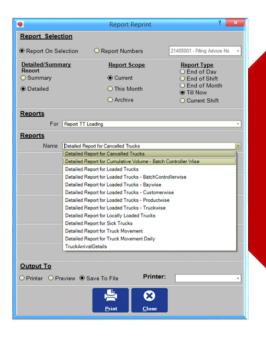

### MIS Reports

- Comprehensive MIS reports
- Report Scheduling
- View and Print
- Export to PDF, HTML etc.
- Auto/Manual Email facility