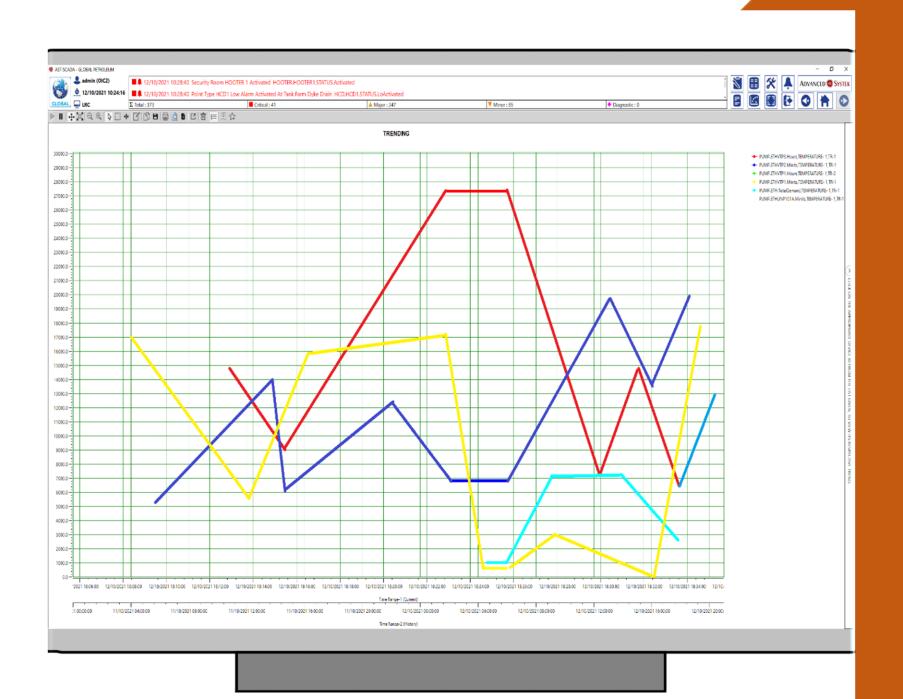

### **Advanced Trending**

- Enables to review, evaluate point values over time in varied visualizations.
- AST-SCADA® offers advanced features for current and historic trending with multi-axis support for efficient process monitoring