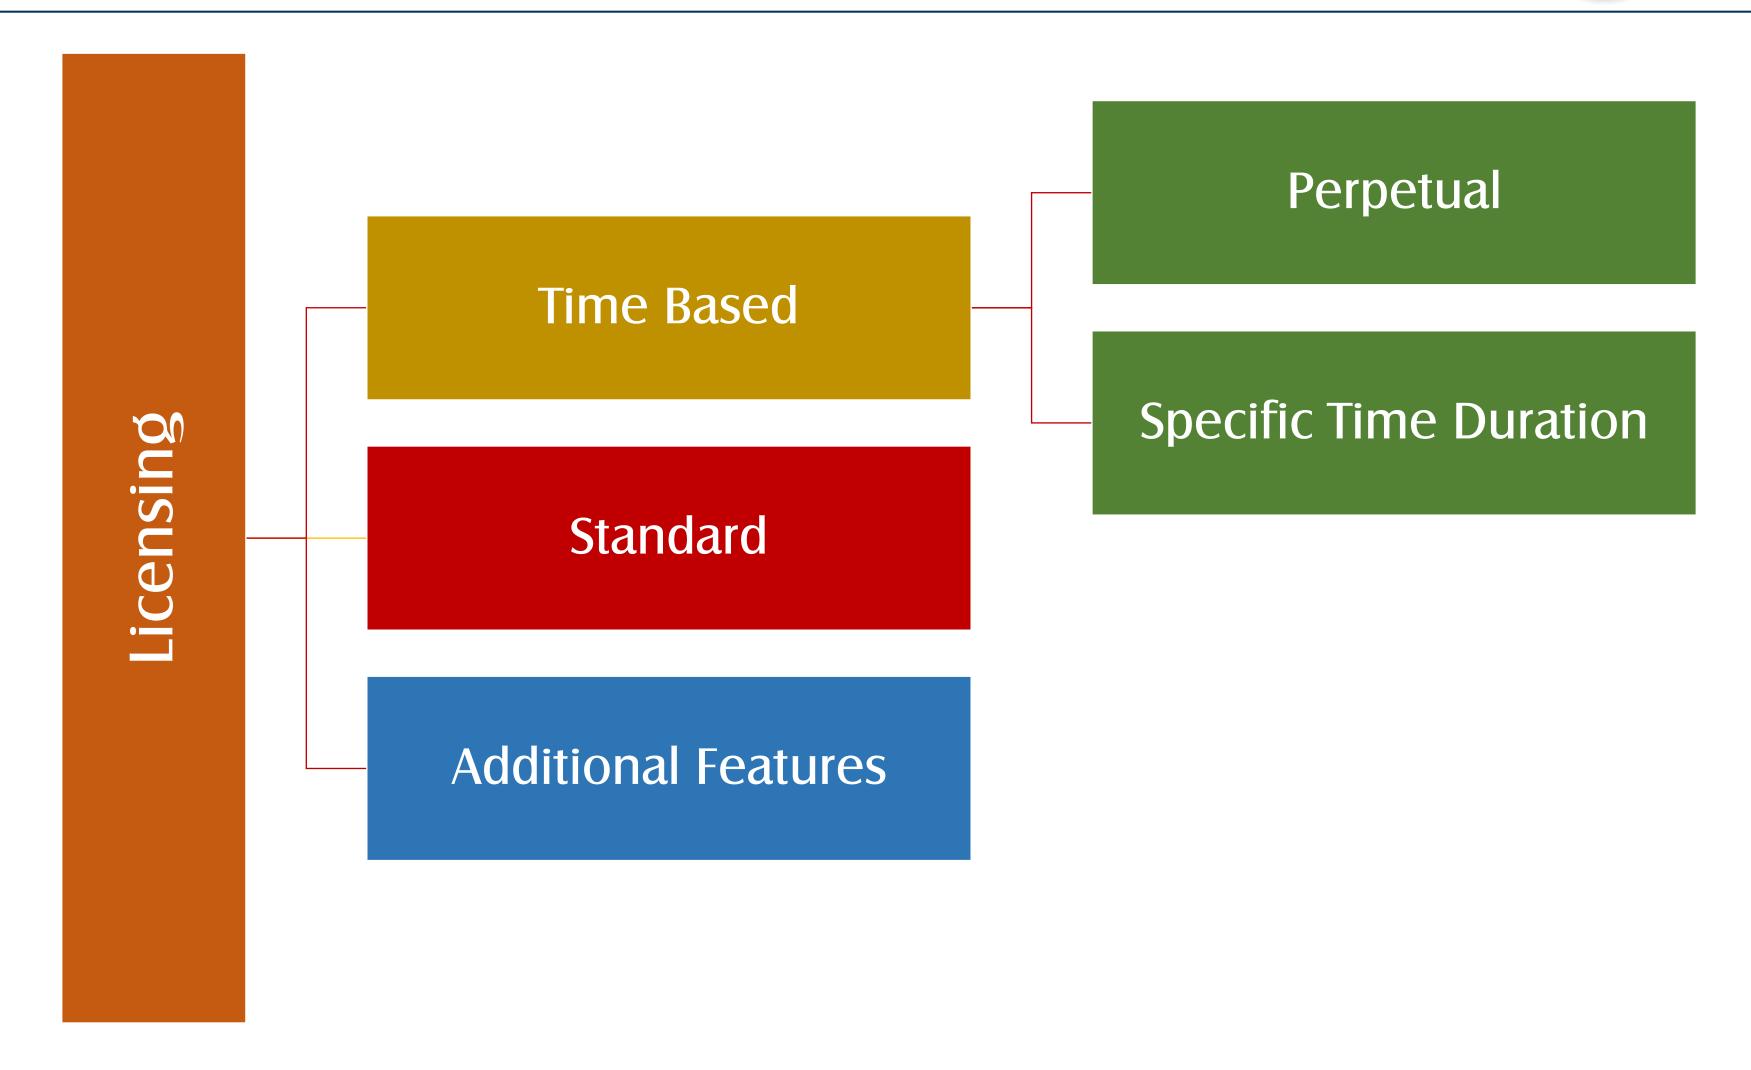

## Licensing

- Licensing support for Unlimited / Specific Number of Points / Tags
- Licensing options for Development and / or Runtime
- Customized License for Specific Need