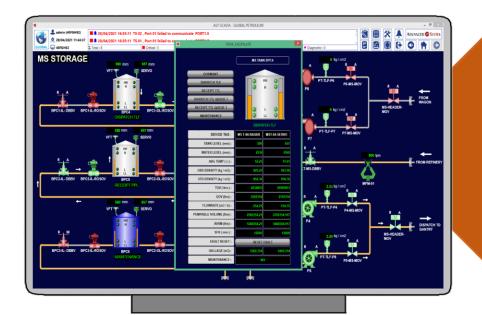

### High Performance HMI

• Rich, efficient, and user-friendly HMI screens can be designed by leveraging the inbuilt library of 4000+ industrial symbols with advanced animations

# Advanced screen building and viewing capabilities

- Allows Template creation for faceplates, which in turn eases the operator's job by allowing them to customise from a given range of built-in templates
- Library of 4000+ industrial Symbols, labels, buttons, and a provision to include any image of your choice.
- Advanced user-defined animations
- Exhaustive list of designing tools to customize appearance of the symbols
- Easy Identification of Devices in Alarm
- Zoom-in / Zoom-out
- Print and Export
- Easy Navigation
- Quick Access Options