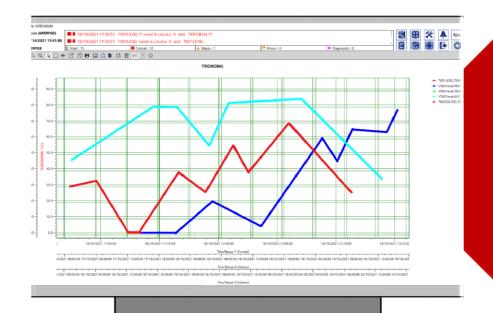

### **Advanced Trending**

- Enables to review, evaluate point values over time in varied visualizations.
- AST-SCADA® offers advanced features for current and historic trending with multi-axis support for efficient process monitoring