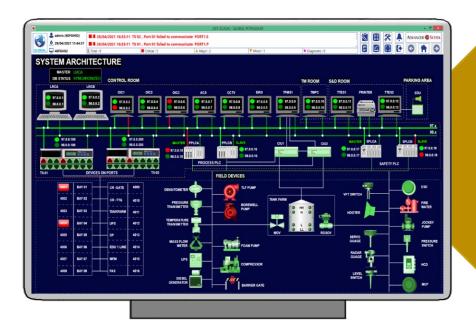

### High Performance HMI

• Rich, efficient, and user-friendly HMI screens can be designed by leveraging the inbuilt library of 4000+ industrial symbols with advanced animations

### System Health Diagnosis

• Provides real-time information about the health of the computers and the AST-SCADA® application within a network—immediately alerting you to problem conditions.

### Alarms management as per ISA 18.2

• AST-SCADA® offers comprehensive and effective Alarms Management as per ISA 18.2 standard. It supports alarm filtering, acknowledgments, and comments.

### Support for Varied range of Protocols

• AST-SCADA® enables data acquisition from instruments through varied range of protocols. AST-SCADA® supports all the universal Protocols like MODBUS TCP Master/Slave, MODBUS RTU Master/Slave, SRTP, OPC DA SERVER/Client, OPC AE Server, DF1 and other proprietary protocols