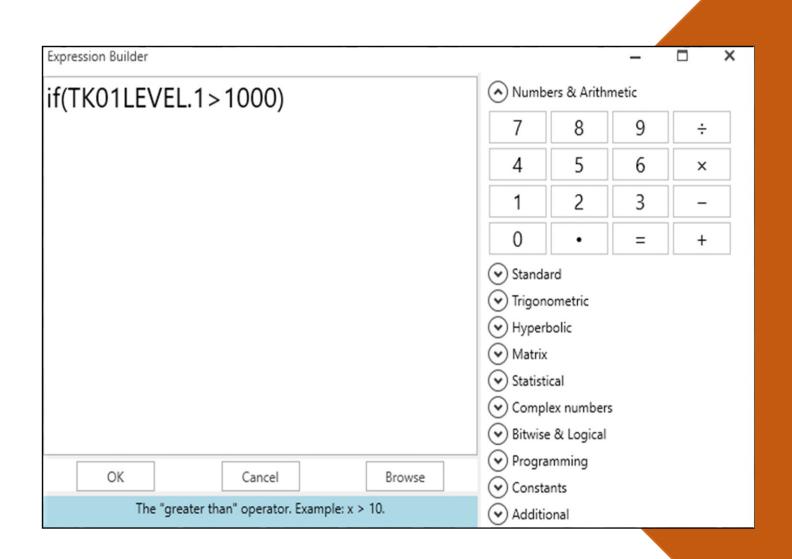

# Advanced expression builder and calculation engine

- It allows the user to create virtual tags and animations
- Expression builder provides various calculations like:
  - **>**Arithmetic
  - **≻**Logarithmic
  - **≻**Trigonometric
  - > Hyperbolic
  - > Matrix
  - >Statistical
  - > Matrix
  - **≻**Complex number
  - ➤ Bitwise and Logical
  - ▶ Programming
  - **≻**Constant
  - >Many more