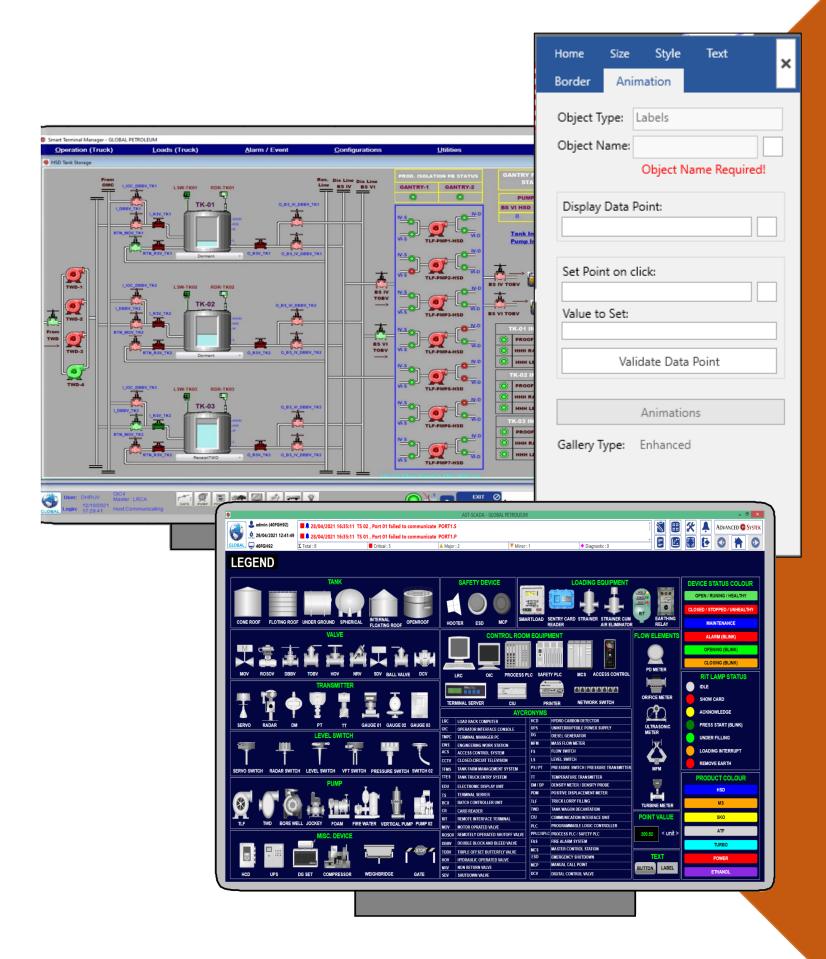

### High Performance HMI

• Rich, efficient, and user-friendly HMI screens can be designed by leveraging the inbuilt library of 4000+ industrial symbols with advanced animations

# Advanced screen building and viewing capabilities

- Allows Template creation for faceplates, which in turn eases the operator's job by allowing them to customise from a given range of built-in templates
- Library of 4000+ industrial Symbols, labels, buttons, and a provision to include any image of your choice.
- Advanced user-defined animations
- Exhaustive list of designing tools to customize appearance of the symbols
- Easy Identification of Devices in Alarm
- Zoom-in / Zoom-out
- Print and Export
- Easy Navigation
- Quick Access Options