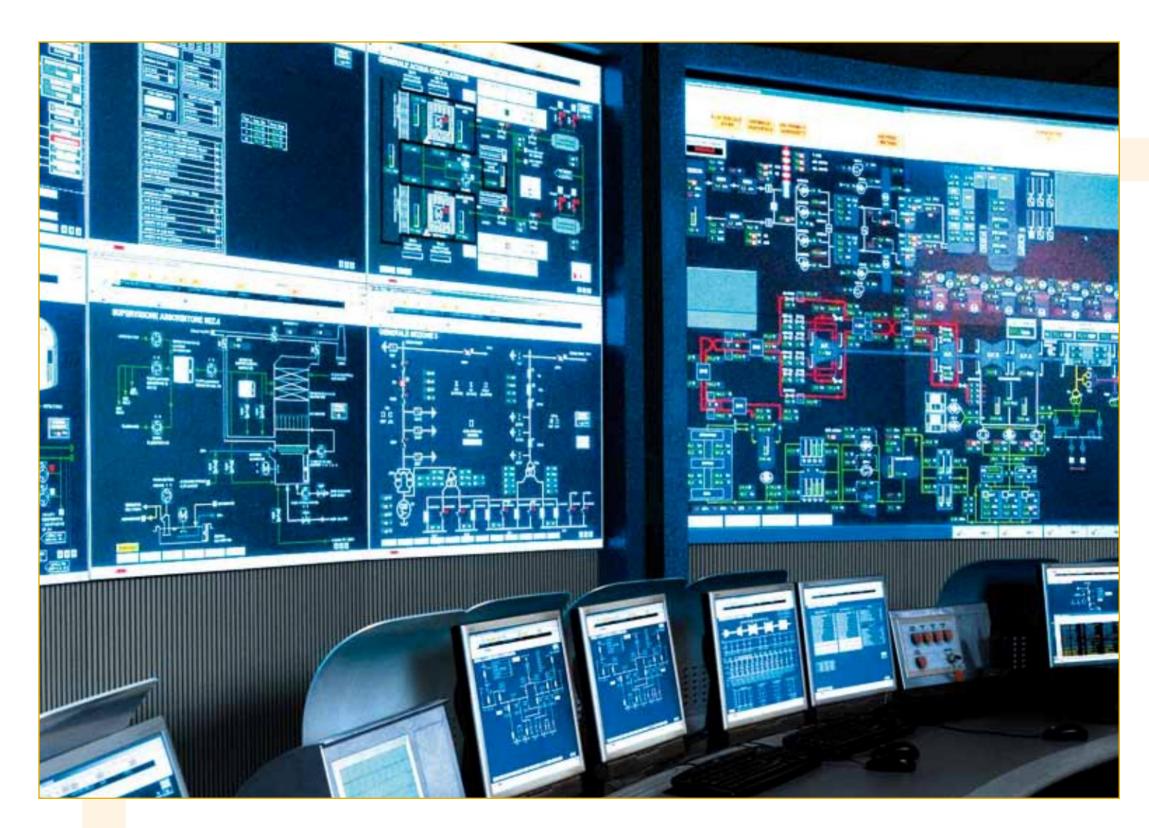

### High Performance HMI

• Rich, efficient, and user-friendly HMI screens can be designed by leveraging the inbuilt library of 4000+ industrial symbols with advanced animations

### System Health Diagnosis

• Provides real-time information about the health of the computers and the AST-SCADA® application within a network—immediately alerting you to problem conditions.

### **Advanced Trending**

- Enables to review, evaluate point values over time in varied visualizations.
- AST-SCADA® offers advanced features for current and historic trending with multi-axis support for efficient process monitoring

# Advanced screen building and viewing capabilities

- Allows Template creation for faceplates, which in turn eases the operator's job by allowing them to customise from a given range of built-in templates
- Library of 4000+ industrial Symbols, labels, buttons, and a provision to include any image of your choice.
- Advanced user-defined animations
- Exhaustive list of designing tools to customize appearance of the symbols
- Easy Identification of Devices in Alarm
- Zoom-in / Zoom-out
- Print and Export
- Easy Navigation
- Quick Access Options